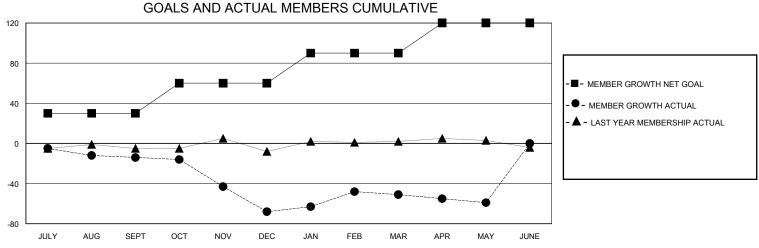

## District 22 D

Results as of: 5/31/2020

| GMT:                  |               | GMT CA    |               |                       |                       |                         |                                                    |  |
|-----------------------|---------------|-----------|---------------|-----------------------|-----------------------|-------------------------|----------------------------------------------------|--|
|                       | Club          | s         |               | Members               |                       |                         |                                                    |  |
| RESULTS FOR 2019-2020 |               |           |               | RESULTS FOR 2019-2020 |                       |                         |                                                    |  |
| QUARTER               | NEW CLUB GOAL | NEW CLUBS | DROPPED CLUBS | QUARTER MEMB          | ER GROWTH NET<br>GOAL | MEMBER GROWTH<br>ACTUAL | DROPPED<br>MEMBERS ACTUAL<br>(including transfers) |  |
| JULY/AUG/SEPT         | 0             | 0         | 0             | JULY/AUG/SEPT         | 30                    | 23                      | 33                                                 |  |
| OCT/NOV/DEC           | 0             | 0         | 0             | OCT/NOV/DEC           | 30                    | 33                      | 78                                                 |  |
| JAN/FEB/MAR           | 0             | 1         | 0             | JAN/FEB/MAR           | 30                    | 60                      | 39                                                 |  |
| APR/MAY/JUNE          | 1             | 0         | 0             | APR/MAY/JUNE          | 30                    | 1                       | 9                                                  |  |